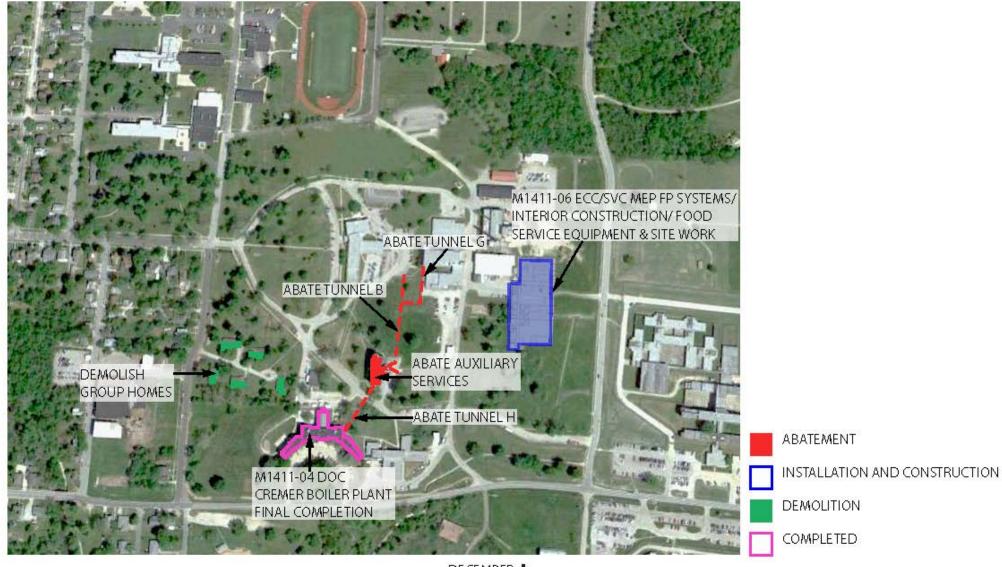

# PROJECT STATUS

- M1411-02: DESE MSD Boiler
  - Construction completion date is August 18, 2015
- M1411-03: Abatement & Demolition
  - Pre-bid February 17
  - Bids due March 12
  - Construction completion date is March 2016
- M1411-04: DOC Cremer
  - Issue for Bid in April
  - Construction completion date is November 2015
- M1411-05: Guhleman & Hearnes
  - Issue for Bid April
  - Construction completion date is November 2015

# PROJECT STATUS

- M1411-06: Energy Control Center and Services Building
  - Issue for Bid March
  - Pre-bid meeting in March
  - Bids due in March
  - DDC Controls Issue for Bid July 2016
- M1411-07: New Hospital
  - Schematic Design approved January 20
  - Design Development to be completed June 5
  - Construction Documents December
  - Issue for Bid January 2016
  - Bids due March 2016
  - Construction Substantially Complete December 29, 2017