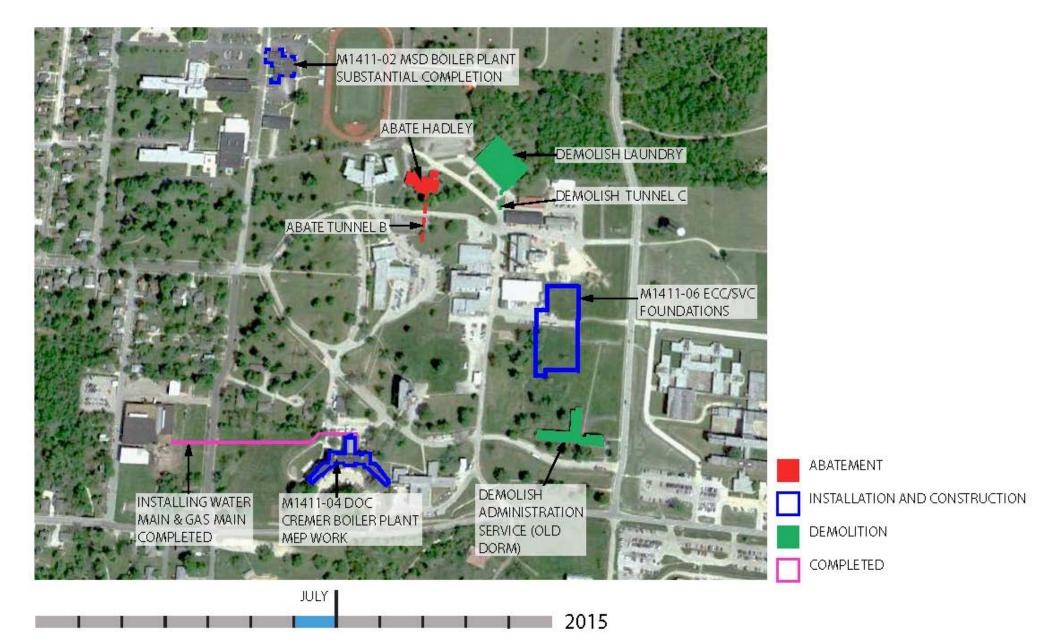

# PROJECT STATUS

- M1411-02: DESE MSD Boiler
  - Construction completion date is August 18, 2015
- M1411-03: Abatement & Demolition
  - Pre-bid February 17
  - Bids due March 12
  - Construction completion date is March 2016
- M1411-04: DOC Cremer
  - Issue for Bid in April
  - Construction completion date is November 2015
- M1411-05: Guhleman & Hearnes
  - Issue for Bid April
  - Construction completion date is November 2015

# PROJECT STATUS

- M1411-06: Energy Control Center and Services Building
  - Issue for Bid March
  - Pre-bid meeting in March
  - Bids due in March
  - DDC Controls Issue for Bid July 2016
- M1411-07: New Hospital
  - Schematic Design approved January 20
  - Design Development to be completed June 5
  - Construction Documents December
  - Issue for Bid January 2016
  - Bids due March 2016
  - Construction Substantially Complete December 29, 2017