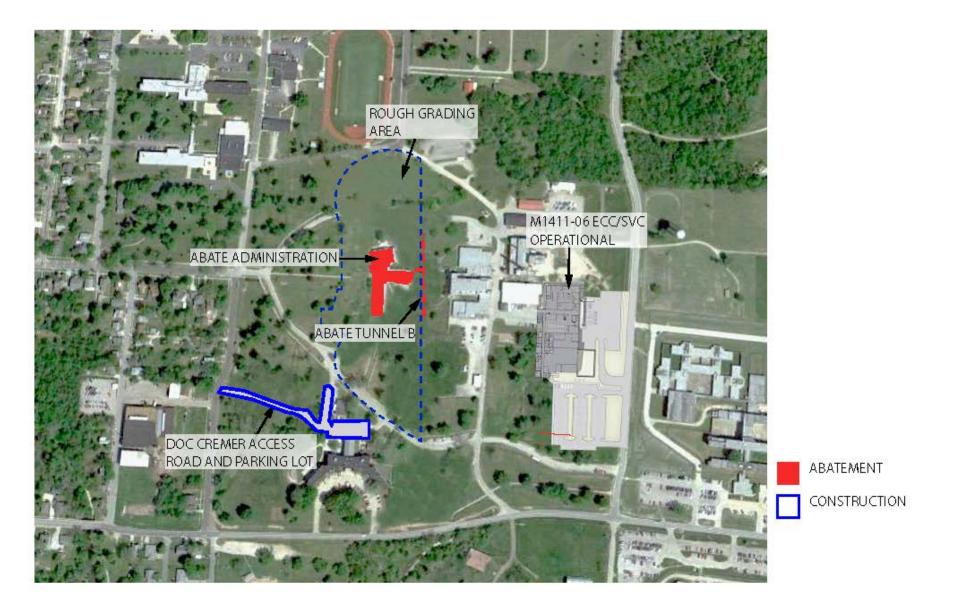

# PROJECT STATUS

- M1411-02: DESE MSD Boiler
  - Construction completion date is August 18, 2015
- M1411-03: Abatement & Demolition
  - Pre-bid February 17
  - Bids due March 12
  - Construction completion date is March 2016
- M1411-04: DOC Cremer
  - Issue for Bid in April
  - Construction completion date is November 2015
- M1411-05: Guhleman & Hearnes
  - Issue for Bid April
  - Construction completion date is November 2015

JANUARY 2016

FEBRUARY 2016

APRIL 2016

COMPLETED

MAY 2016

JUNE 2016

JANUARY 2017

FEBRUARY 2017