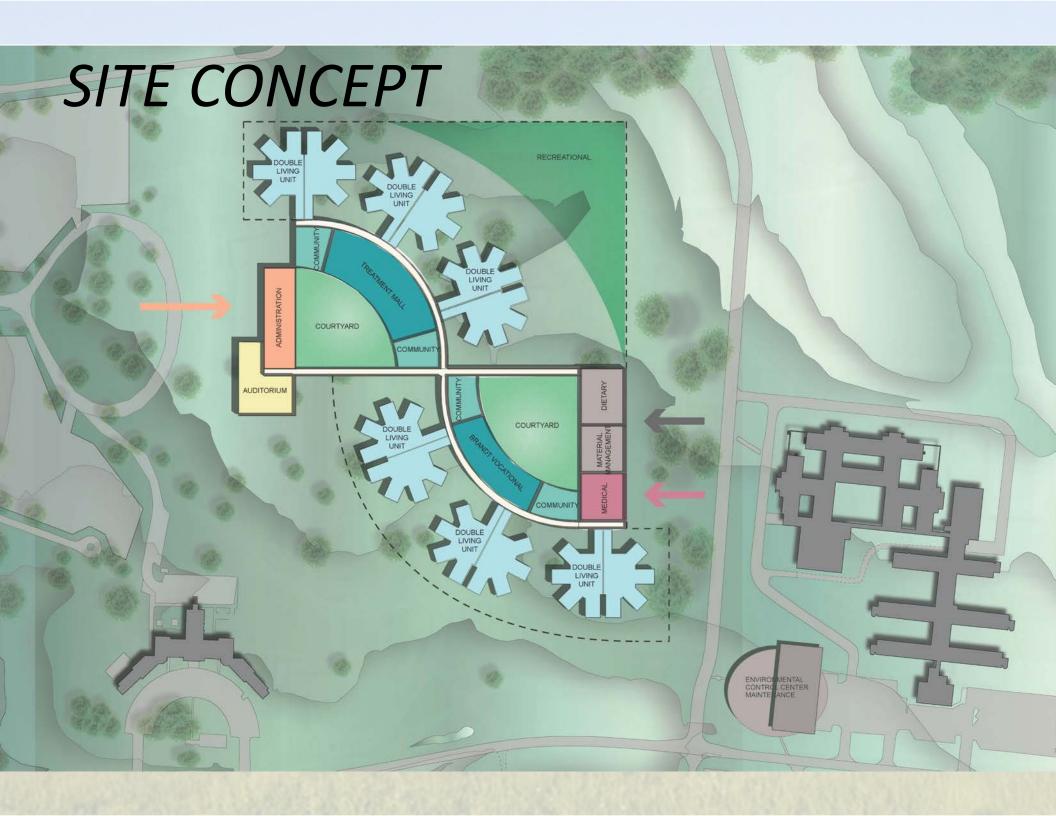

# GOALS

- Safety and security with dignity
- Design a "Building for Generations".
- Design for future flexibility.
- High security environment.
- Recovery-based psychiatric care environment that facilitates and communicates state-of-theart treatment.
- Attract and retain the best staff to work and train.