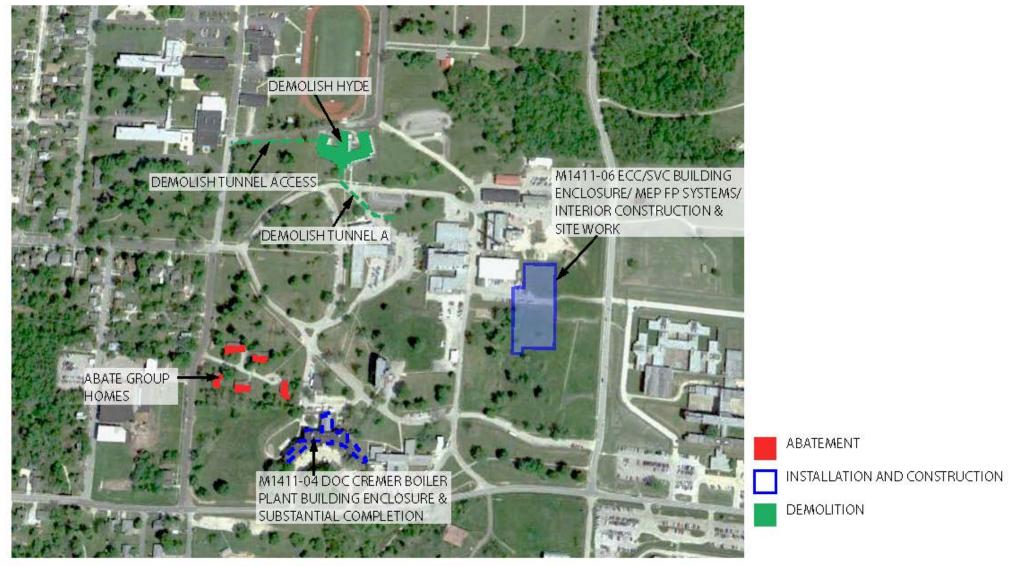

# PROJECT STATUS

- M1411-02: DESE MSD Boiler
  - Construction completion date is August 18, 2015
- M1411-03: Abatement & Demolition
  - Pre-bid February 17
  - Bids due March 12
  - Construction completion date is March 2016
- M1411-04: DOC Cremer
  - Issue for Bid in April
  - Construction completion date is November 2015
- M1411-05: Guhleman & Hearnes
  - Issue for Bid April
  - Construction completion date is November 2015

# PROJECT STATUS

- M1411-06: Energy Control Center and Services Building
  - Issue for Bid March
  - Pre-bid meeting in March
  - Bids due in March
  - DDC Controls Issue for Bid July 2016
- M1411-07: New Hospital
  - Schematic Design approved January 20
  - Design Development to be completed June 5
  - Construction Documents December
  - Issue for Bid January 2016
  - Bids due March 2016
  - Construction Substantially Complete December 29, 2017