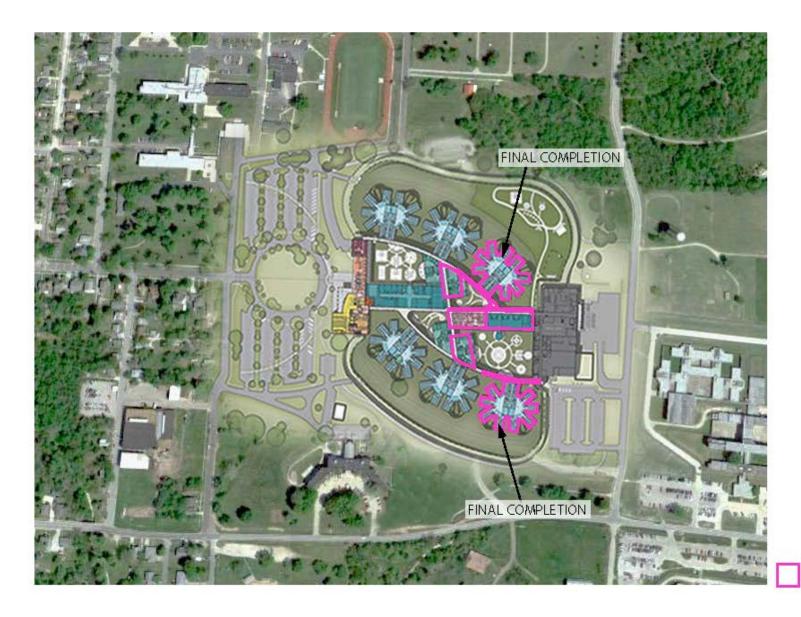

# PROJECT STATUS

- M1411-06: Energy Control Center and Services Building
  - Issue for Bid March
  - Pre-bid meeting in March
  - Bids due in March
  - DDC Controls Issue for Bid July 2016
- M1411-07: New Hospital
  - Schematic Design approved January 20
  - Design Development to be completed June 5
  - Construction Documents December
  - Issue for Bid January 2016
  - Bids due March 2016
  - Construction Substantially Complete December 29, 2017