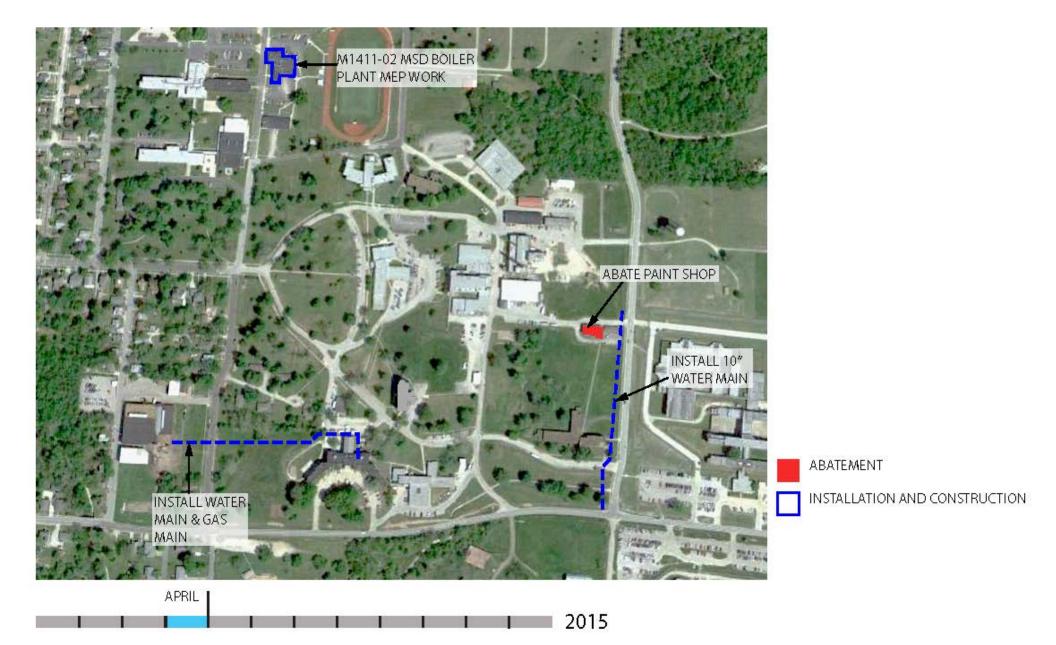

# PROJECT STATUS

- M1411-02: DESE MSD Boiler
  - Construction completion date is August 18, 2015
- M1411-03: Abatement & Demolition
  - Pre-bid February 17
  - Bids due March 12
  - Construction completion date is March 2016
- M1411-04: DOC Cremer
  - Issue for Bid in April
  - Construction completion date is November 2015
- M1411-05: Guhleman & Hearnes
  - Issue for Bid April
  - Construction completion date is November 2015