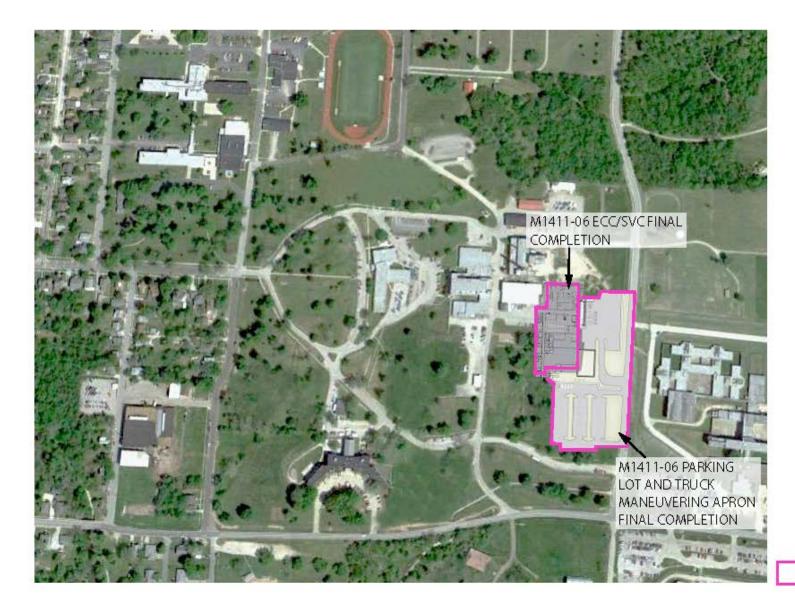

# PROJECT STATUS

- M1411-06: Energy Control Center and Services Building
  - Issue for Bid March
  - Pre-bid meeting in March
  - Bids due in March
  - DDC Controls Issue for Bid July 2016
- M1411-07: New Hospital
  - Schematic Design approved January 20
  - Design Development to be completed June 5
  - Construction Documents December
  - Issue for Bid January 2016
  - Bids due March 2016
  - Construction Substantially Complete December 29, 2017