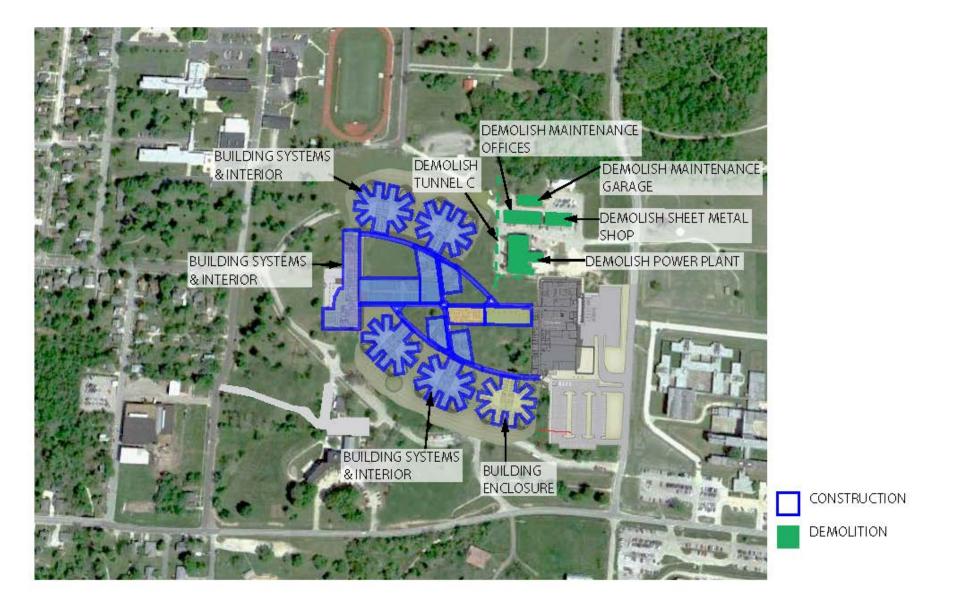

# PROJECT STATUS

- M1411-02: DESE MSD Boiler
  - Construction completion date is August 18, 2015
- M1411-03: Abatement & Demolition
  - Pre-bid February 17
  - Bids due March 12
  - Construction completion date is March 2016
- M1411-04: DOC Cremer
  - Issue for Bid in April
  - Construction completion date is November 2015
- M1411-05: Guhleman & Hearnes
  - Issue for Bid April
  - Construction completion date is November 2015

# PROJECT STATUS

- M1411-06: Energy Control Center and Services Building
  - Issue for Bid March
  - Pre-bid meeting in March
  - Bids due in March
  - DDC Controls Issue for Bid July 2016
- M1411-07: New Hospital
  - Schematic Design approved January 20
  - Design Development to be completed June 5
  - Construction Documents December
  - Issue for Bid January 2016
  - Bids due March 2016
  - Construction Substantially Complete December 29, 2017