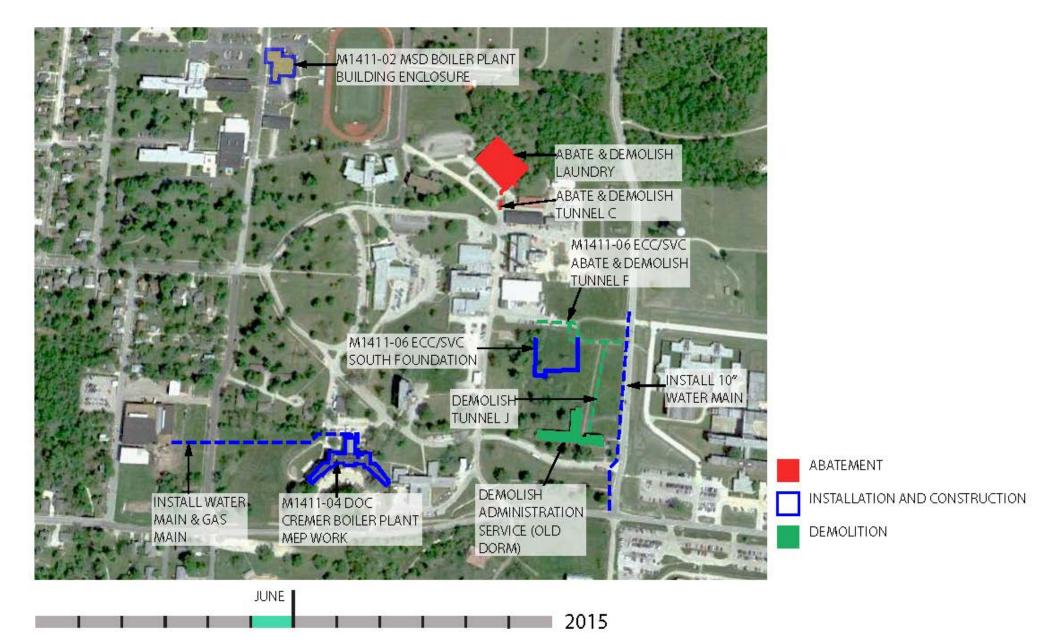

# PROJECT STATUS

- M1411-02: DESE MSD Boiler
  - Construction completion date is August 18, 2015
- M1411-03: Abatement & Demolition
  - Pre-bid February 17
  - Bids due March 12
  - Construction completion date is March 2016
- M1411-04: DOC Cremer
  - Issue for Bid in April
  - Construction completion date is November 2015
- M1411-05: Guhleman & Hearnes
  - Issue for Bid April
  - Construction completion date is November 2015

# PROJECT STATUS

- M1411-06: Energy Control Center and Services Building
  - Issue for Bid March
  - Pre-bid meeting in March
  - Bids due in March
  - DDC Controls Issue for Bid July 2016
- M1411-07: New Hospital
  - Schematic Design approved January 20
  - Design Development to be completed June 5
  - Construction Documents December
  - Issue for Bid January 2016
  - Bids due March 2016
  - Construction Substantially Complete December 29, 2017