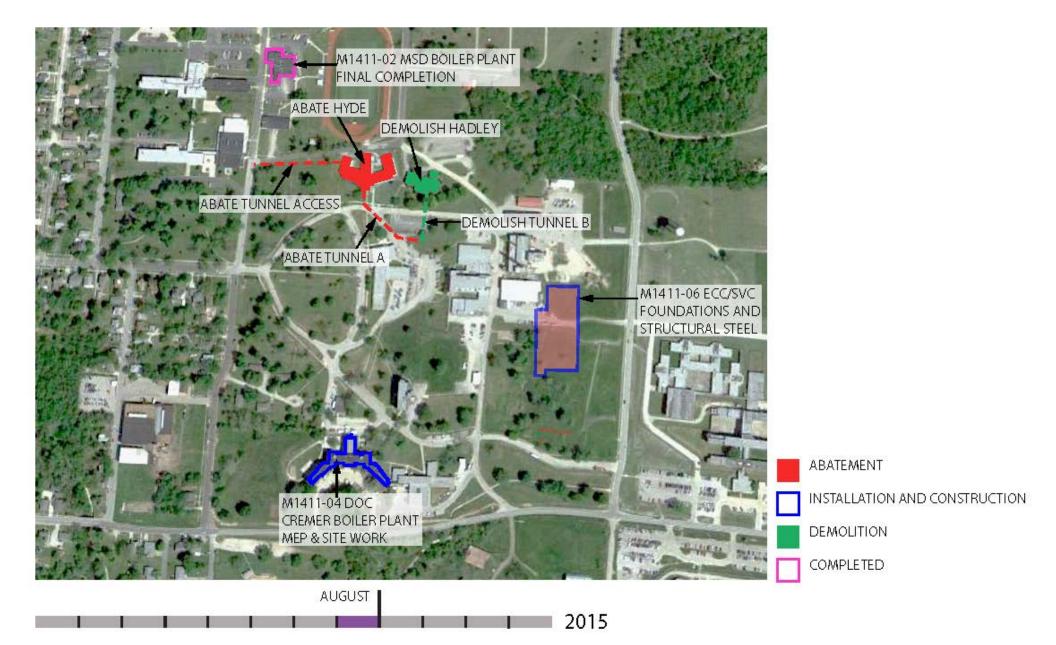

# PROJECT STATUS

- M1411-02: DESE MSD Boiler
  - Construction completion date is August 18, 2015
- M1411-03: Abatement & Demolition
  - Pre-bid February 17
  - Bids due March 12
  - Construction completion date is March 2016
- M1411-04: DOC Cremer
  - Issue for Bid in April
  - Construction completion date is November 2015
- M1411-05: Guhleman & Hearnes
  - Issue for Bid April
  - Construction completion date is November 2015

# PROJECT STATUS

- M1411-06: Energy Control Center and Services Building
  - Issue for Bid March
  - Pre-bid meeting in March
  - Bids due in March
  - DDC Controls Issue for Bid July 2016
- M1411-07: New Hospital
  - Schematic Design approved January 20
  - Design Development to be completed June 5
  - Construction Documents December
  - Issue for Bid January 2016
  - Bids due March 2016
  - Construction Substantially Complete December 29, 2017