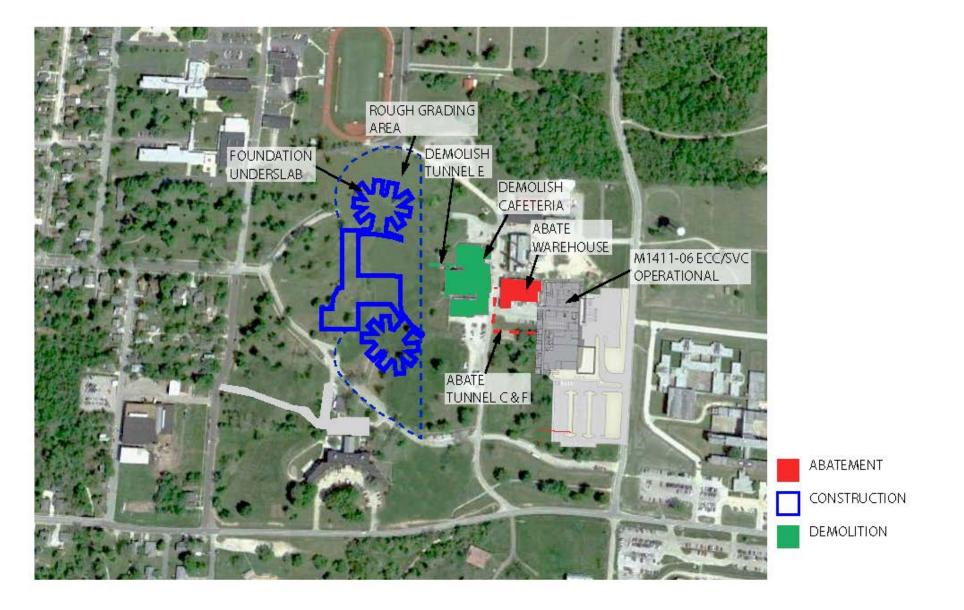

# PROJECT STATUS

- M1411-02: DESE MSD Boiler
  - Construction completion date is August 18, 2015
- M1411-03: Abatement & Demolition
  - Pre-bid February 17
  - Bids due March 12
  - Construction completion date is March 2016
- M1411-04: DOC Cremer
  - Issue for Bid in April
  - Construction completion date is November 2015
- M1411-05: Guhleman & Hearnes
  - Issue for Bid April
  - Construction completion date is November 2015

MARCH 2017

APRIL 2017

MAY 2017

JUNE & JULY 2017

OCTOBER & NOVEMBER

COMPLETED