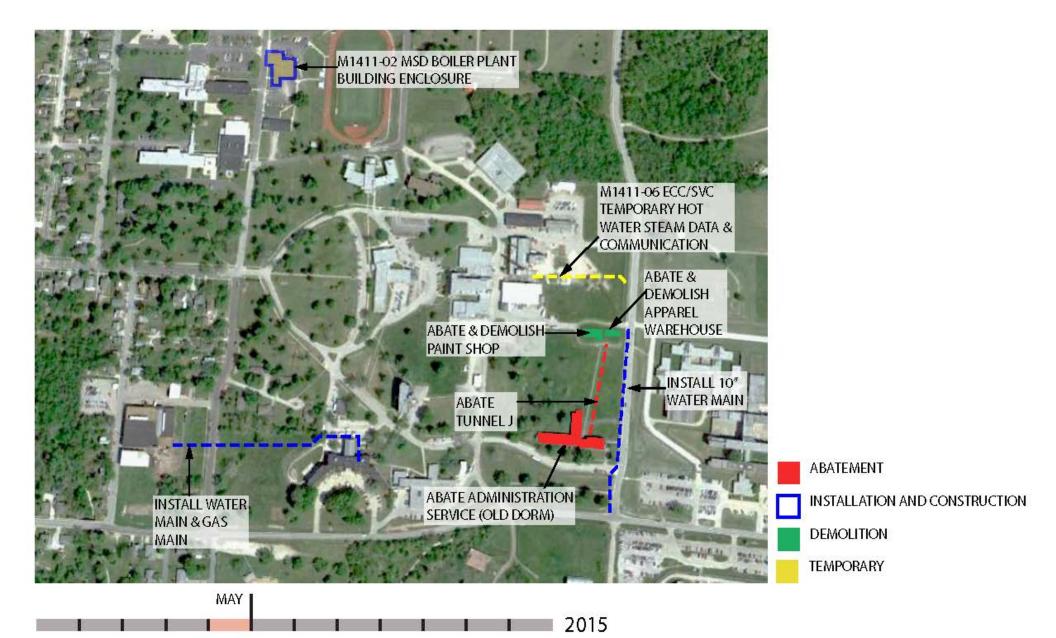

# PROJECT STATUS

- M1411-02: DESE MSD Boiler
  - Construction completion date is August 18, 2015
- M1411-03: Abatement & Demolition
  - Pre-bid February 17
  - Bids due March 12
  - Construction completion date is March 2016
- M1411-04: DOC Cremer
  - Issue for Bid in April
  - Construction completion date is November 2015
- M1411-05: Guhleman & Hearnes
  - Issue for Bid April
  - Construction completion date is November 2015

# PROJECT STATUS

- M1411-06: Energy Control Center and Services Building
  - Issue for Bid March
  - Pre-bid meeting in March
  - Bids due in March
  - DDC Controls Issue for Bid July 2016
- M1411-07: New Hospital
  - Schematic Design approved January 20
  - Design Development to be completed June 5
  - Construction Documents December
  - Issue for Bid January 2016
  - Bids due March 2016
  - Construction Substantially Complete December 29, 2017