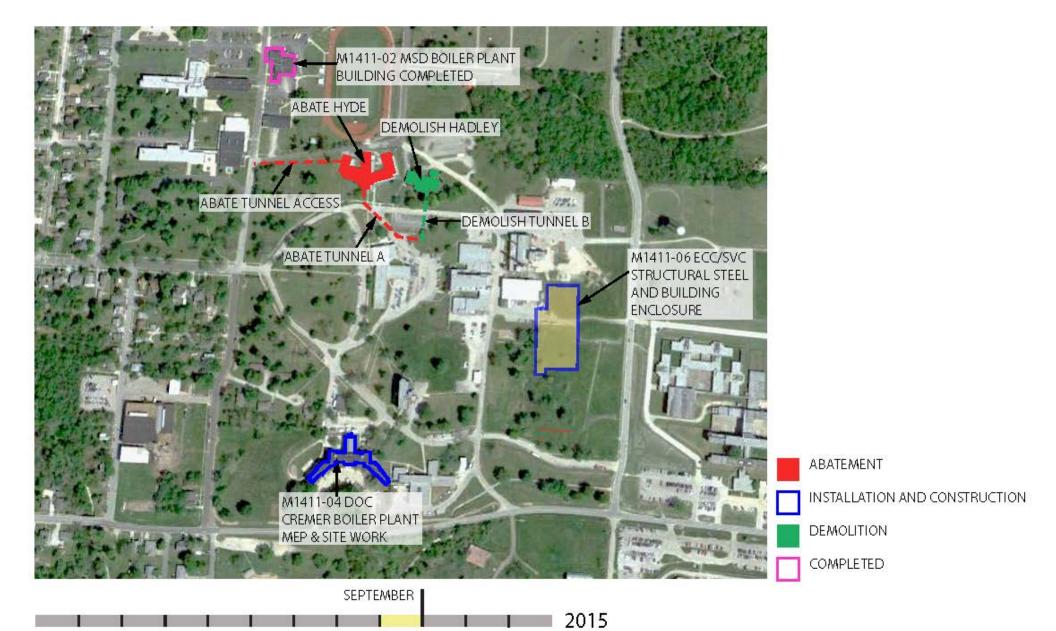

# PROJECT STATUS

- M1411-02: DESE MSD Boiler
  - Construction completion date is August 18, 2015
- M1411-03: Abatement & Demolition
  - Pre-bid February 17
  - Bids due March 12
  - Construction completion date is March 2016
- M1411-04: DOC Cremer
  - Issue for Bid in April
  - Construction completion date is November 2015
- M1411-05: Guhleman & Hearnes
  - Issue for Bid April
  - Construction completion date is November 2015

# PROJECT STATUS

- M1411-06: Energy Control Center and Services Building
  - Issue for Bid March
  - Pre-bid meeting in March
  - Bids due in March
  - DDC Controls Issue for Bid July 2016
- M1411-07: New Hospital
  - Schematic Design approved January 20
  - Design Development to be completed June 5
  - Construction Documents December
  - Issue for Bid January 2016
  - Bids due March 2016
  - Construction Substantially Complete December 29, 2017