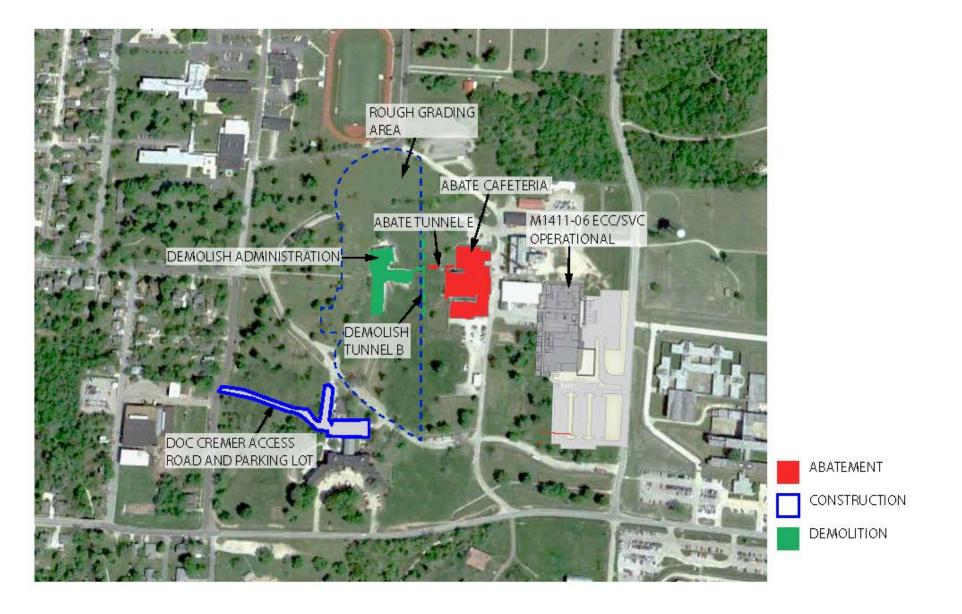

# PROJECT STATUS

- M1411-02: DESE MSD Boiler
  - Construction completion date is August 18, 2015
- M1411-03: Abatement & Demolition
  - Pre-bid February 17
  - Bids due March 12
  - Construction completion date is March 2016
- M1411-04: DOC Cremer
  - Issue for Bid in April
  - Construction completion date is November 2015
- M1411-05: Guhleman & Hearnes
  - Issue for Bid April
  - Construction completion date is November 2015

MARCH 2017

APRIL 2017

MAY 2017

JUNE & JULY 2017

OCTOBER & NOVEMBER

COMPLETED